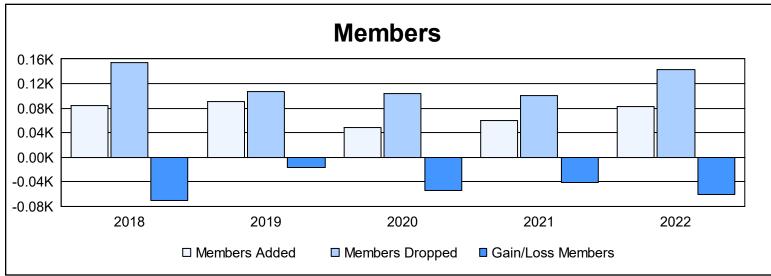

District 36 E

As of June 2022 Cumulative

| Year      | New<br>Clubs | Dropped<br>Clubs | Gain/<br>Loss<br>Clubs | New<br>Members | Charter<br>Members | Reinstate<br>Members | Transfer<br>Members | Total<br>Member<br>Added | Total<br>Members<br>Dropped | Gain/<br>Loss<br>Members |
|-----------|--------------|------------------|------------------------|----------------|--------------------|----------------------|---------------------|--------------------------|-----------------------------|--------------------------|
| 2017-2018 | 0            | 1                | -1                     | 74             | 1                  | 6                    | 3                   | 84                       | 154                         | -70                      |
| 2018-2019 | 0            | 0                | 0                      | 74             | 1                  | 11                   | 5                   | 91                       | 107                         | -16                      |
| 2019-2020 | 0            | 2                | -2                     | 42             | 0                  | 3                    | 3                   | 48                       | 103                         | -55                      |
| 2020-2021 | 0            | 1                | -1                     | 54             | 0                  | 6                    | 0                   | 60                       | 101                         | -41                      |
| 2021-2022 | 0            | 2                | -2                     | 52             | 0                  | 3                    | 28                  | 83                       | 143                         | -60                      |
| Average   | 0            | 1                | -1                     | 59             | 0                  | 6                    | 8                   | 73                       | 122                         | -48                      |